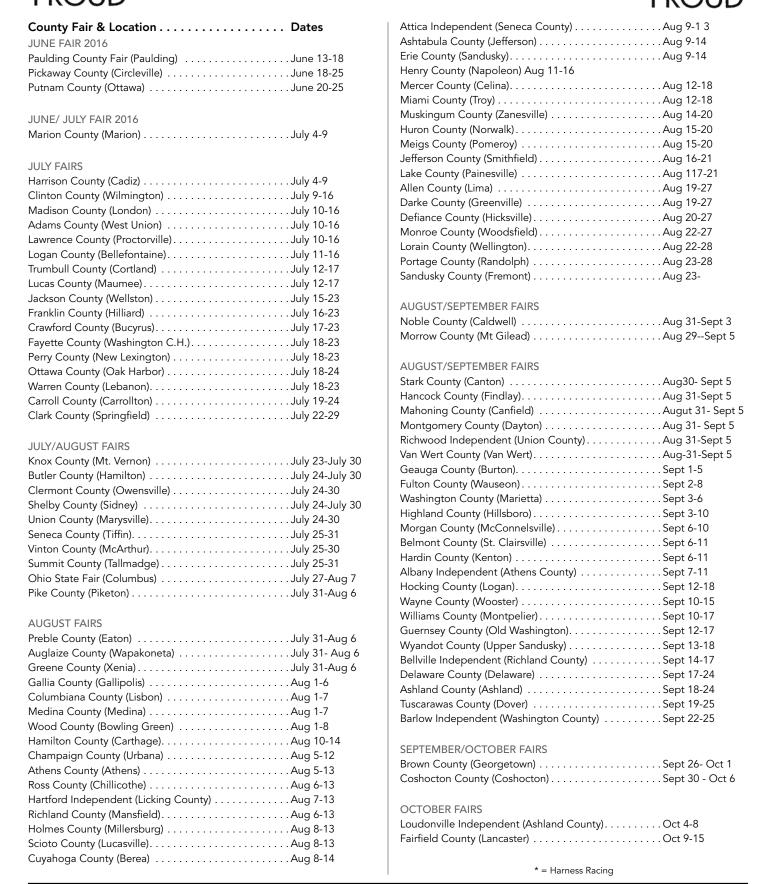

### 2016 Ohio Agricultural Fair Schedule

#### Ohio State Fair — July 27 - August 7, 2016

#### Information on All Ohio Events - 1-800-282-5393