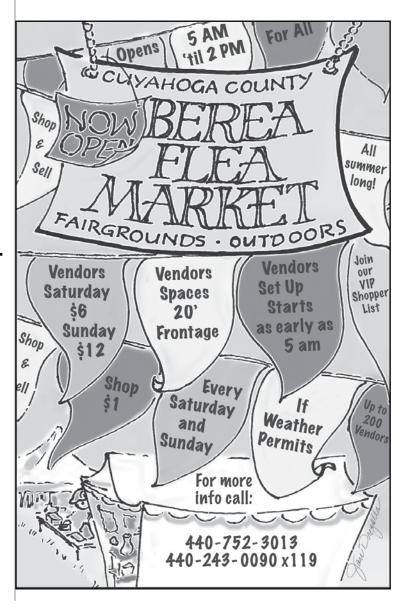

.

#### PIGEONS (continued)

1. OLD COCK

2 OLD HEN

#### PREMIUMS FOR PIGEONS

3. YOUNG COCK

524 Dragoons

4 YOUNG HEN

Premiums: 1st - \$2.00; 2nd - \$1.00; 3rd - \$.50

#### Age/Sex

512 Nun

| 2. OLD HEN       | 4. TOUNG HEN       |
|------------------|--------------------|
| 501 Kings        | 513 Pouter         |
| 502 Mondaines    | 514 Lahores        |
| 503 Homers       | 515 Fan Tail       |
| 504 Rollers      | 516 Archangels     |
| 505 Tipplers     | 517 Parlor         |
| 506 Helmets      | 518 Jacobin        |
| 507 Tumblers     | 519 Oriental Frill |
| 508 Modenas      | 520 Trumpeters     |
| 509 Frill Backs  | 521 Show Racers    |
| 510 Swallows     | 522 Carriers       |
| 511 Chinese Owls | 523 Priest         |

\$10.00 WILL BE AWARDED FOR THE BEST PIGEON IN THE SHOW



#### **DEPARTMENT 67**

#### **RABBITS and CAVIES**

TOM SABREY, Director

This show is operated under the direction and care of the CUYAHOGA COUNTY RABBIT AND CAYY BREEDERS, ASSOC.

CHARLES HOSTA, Show Superintendent

JOHN SROUBEK, Show Secretary

#### **JUDGING**

HOWARD KELLER RABBITS

**MONDAY - 8 A.M** 

MARY LOU EISEL CAVIES

TUESDAY - 10 A.M.

#### **SHOW RULES**

- 1. This is an official American Rabbit Breeders Assoc. show and will be governed by the latest show rules of the ARBA, Inc. Filing an entry blank indicated acceptance of the same.
- 2. All rabbits must be permanently ear marked. Felt markers and ball point pens are not considered permanent ear marks. Cavies must be ear tagged in the left ear.
- 3. Animals showing signs of pregnancy are not to be entered. If an animal d